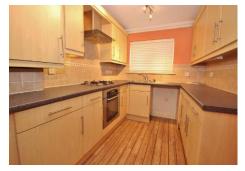

The property is presented in good order throughout and features include gas fired central heating, UPVC double glazing, 15' lounge, master bedroom with en-suite shower room, modern kitchen and bathroom.