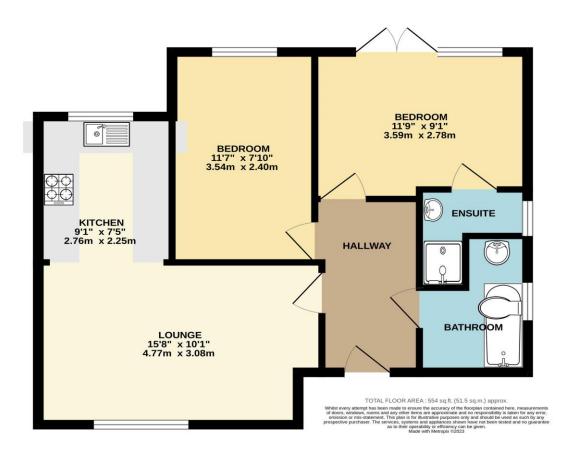

## Woodside Road, Southbourne, Bournemouth. BH5 2AZ £254,950 Leasehold

Two Bedroom Ground Floor Garden Flat Hallway | 15' Lounge | Modern Kitchen | Bedroom One with En-suite | Bedroom Two Main Bathroom | Large Rear Garden | Allocated Parking

## £254,950 Leasehold

A modern two bedroom, two bathroom ground floor flat with a large private rear garden and allocated parking. Situated just 200 yards from Southbourne's busy shopping area with its cosmopolitan array of local shops, coffees shops and restaurants, and half a mile via Fishermans Walk to the stunning clifftops and award winning sandy beaches.

The property is presented in good order throughout and features include gas fired central heating, UPVC double glazing, 15' lounge, master bedroom with en-suite shower room, modern kitchen and bathroom.

EPC Rating: 77 | C Council Tax Band: C

GROUND FLOOR 554 sq.ft. (51.5 sq.m.) approx.